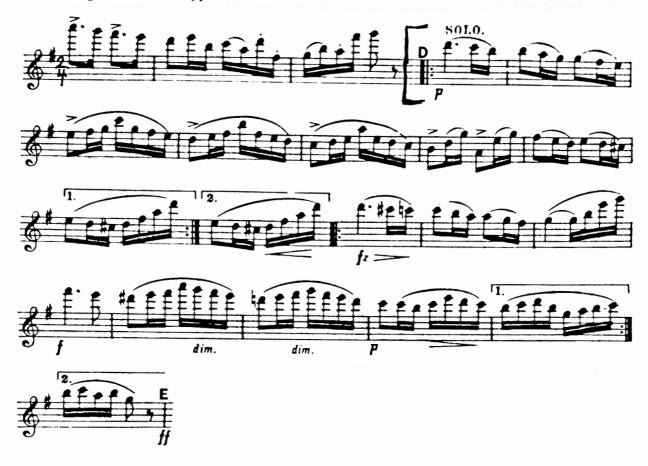

- 1. Symphony No. 8 in G Major, Op. 88 4th Mvt: Reh. D to Reh. E by A. Dvořák
- 2. The Planets 1<sup>st</sup> Mvt ("Mars"): mm. 174-178 by G. Holst
- 3. Carmen Act 3, Entr'acte (Prelude) by G. Bizet

You will find the music scores on the following pages, if you have any questions please contact us at 604-825-1896 or gm@surreysymphony.com.

IV.

FLAUTO I.

Holst — The Planets Flutes 1 & 2

Bizet - Carmen Suite No. 1 - Intermezzo