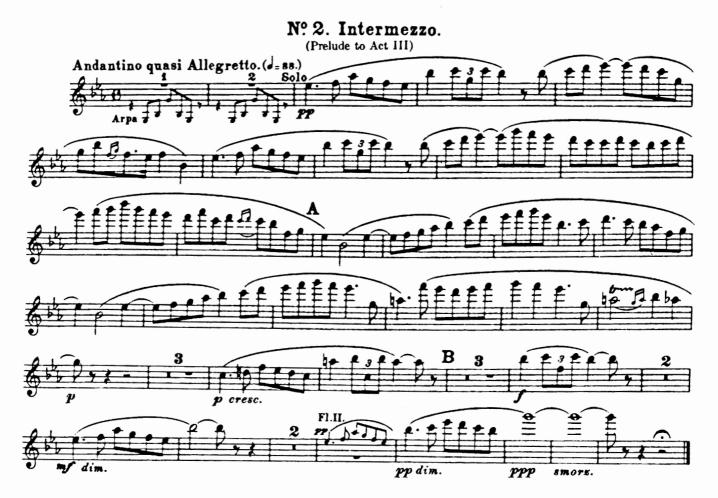

- 1. Symphony No. 8 in G Major, Op. 88 4th Mvt: Reh. D to Reh. E by A. Dvořák
- 2. The Planets 1<sup>st</sup> Mvt ("Mars"): mm. 174-178 by G. Holst
- 3. Carmen Act 3, Entr'acte (Prelude) by G. Bizet

You will find the music scores on the following pages, if you have any questions please contact us at 604-825-1896 or gm@surreysymphony.com.

IV.

FLAUTO I.

Holst — The Planets Flutes 1 & 2

Bizet - Carmen Suite No. 1 - Intermezzo